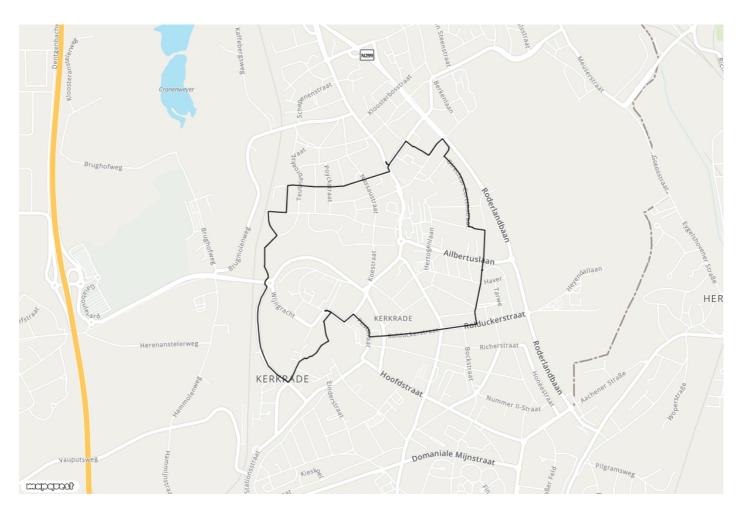

## Wandelroute K13 - Kerkrade - Beweegroute Kirchroa op wiele

ķ

Walking route

--> 4.8 km

Start- and endpoint

Sint Pieterstraat 8, 6463CT Kerkrade, Limburg

Level of difficulty

Gemiddeld

The center of Kerkrade is undergoing a metamorphosis. Where this city on the German border first had to rely on mining, Kerkrade is now transforming into an innovative city, with the Discovery Museum on the Museumplein, a stone's throw from the station, its cozy Market with the jumping fountains and its luxurious Parkstad Limburg. Theaters, the brand new foyer of which also serves as a living room and meeting place for the people of Kerkrade. Please note, this route is not signposted. The route is suitable for wheelchairs, (duo) scooters, (duo) bicycles and walkers. This route was developed by MeanderGroep and the municipality of Kerkrade.