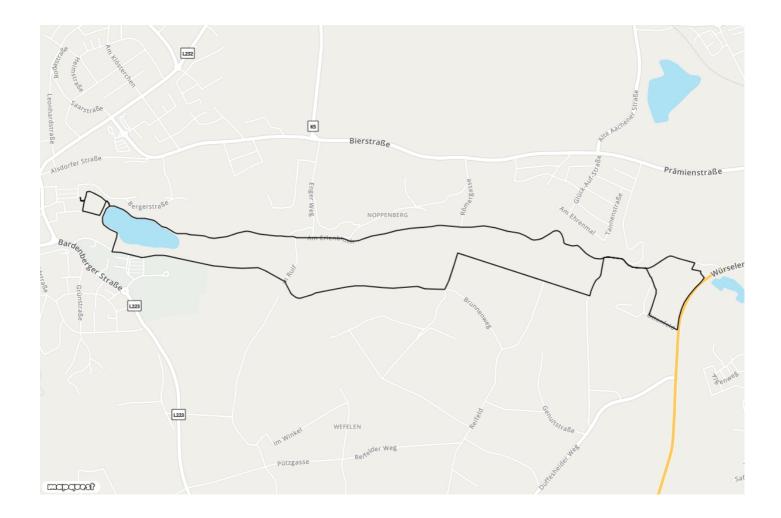

# Broichbachtalroute KR3 Kerkrade

#### 、 Walking route

--→ 8.0 km

### Start- and endpoint

Restaurant Seehof, parkeerplaats Bergerstraße

### Level of difficulty

Makkelijk

Welcome to beautiful South Limburg and in particular to the municipality of Kerkrade. This route is part of the brochure '11 walks in Eurode', which is available free of charge at the VVV Service Point in HuB Kerkrade (Theaterplein 30).

You will discover, among other things, the Alsdorfer Weiher (animal park) and Ottenfeld castle. Herzogenrath will have no more secrets from you.

Note: this walking route is signposted with nodes, but the route description can also be downloaded.

#### **Junctions lists**

5 - 1 - 2 - 3 - 9 - 19 - 21 - 23 - 26 - 30 - 31 - 32 - 33 - 34 - 39 - 32 - 31 - 30 - 25 - 24 - 35 - 22 - 20 - 17 - 8 - 6 - 3 - 2 - 4 - 1 - 5