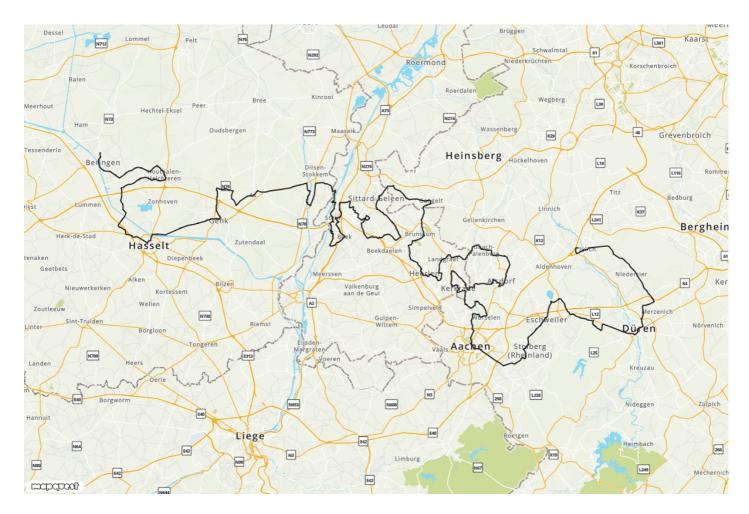

## Autoroute Groenmetropool

⇔ Driving route

--> 299.8 km

## Start- and endpoint

Abdij Rolduc, Heyendallaan 82 te Kerkrade (Startpunt Nederland)

## Level of difficulty

Makkelijk

The area of the 'Green Metropolis' extends from Beringen (B) in the West, to Heerlen (NL) and Düren (D) in the East. This region is one of the oldest coalfields in Europe. For centuries the landscape was dominated by the coal industry. But even after this coal age, this area appears to be boundless and the challenge of giving shape and content to the change from 'black to green' appears to be a binding factor. To emphasize the solidarity within the 'Green Metropolis', two recreational routes have been developed: the Groenmetropool bicycle route and the Groenmetropool car route.