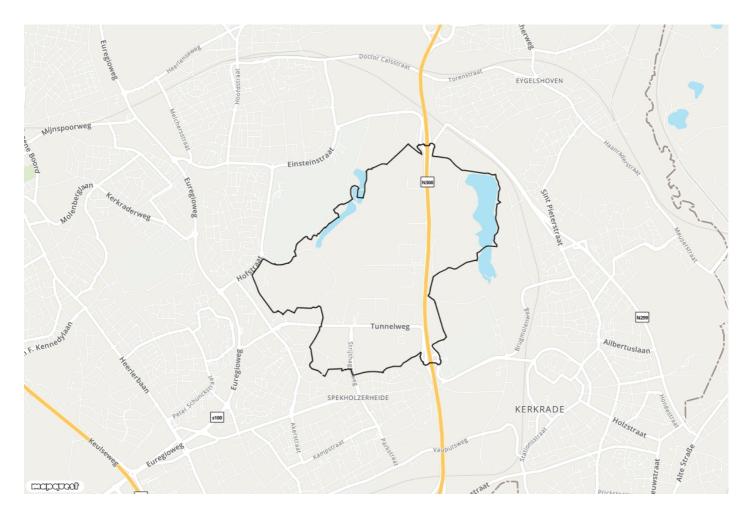

## Cranenweyerroute KR7 Kerkrade

· 人 Walking route

--> 10.3 km

Start- and endpoint

Sint Hubertuslaan 74, 6467 CJ Kerkrade

Level of difficulty

Makkelijk

Welcome to beautiful South Limburg and in particular to the municipality of Kerkrade. This route is part of the brochure '11 walks in Eurode', which is available free of charge at the VVV Service Point in HuB Kerkrade (Theaterplein 30). Please note: this walking route is not signposted, but can be downloaded via a special PDF. If you have any comments about the route, please report them to routepunt@visitzuidlimburg.nl . A complete walking map with dozens of other walking routes in this region can easily be ordered via www.visitzuidlimburg.nl/webshop .