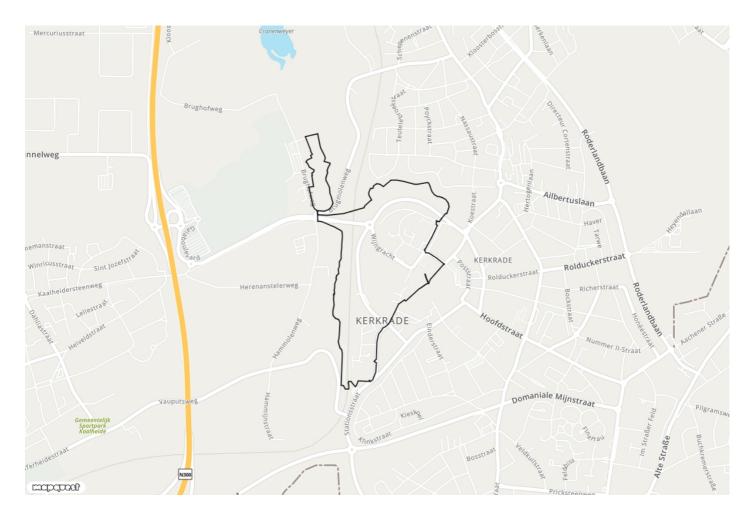

# Visit Zuid·Limburg

Stadswandeling Kerkrade KR12

## Experience the heart of Kerkrade in 90 minutes via the Kerkrade City Walk. You are about to discover how versatile Kerkrade is. The oldest mining town in the Netherlands has a surprising amount of greenery, culture, history and a cozy city center. You will experience it all during this walk. Please note : this route is not signposted, but can also be downloaded via a special PDF (see 'Download' under 'Print PDF'). Here you will find a pdf with a written route description. This route is also available in book form at the tourist offices in Kerkrade and Heerlen. Would you like to discover more in Kerkrade? There are also 11 so-called Euroderoutes in Kerkrade.